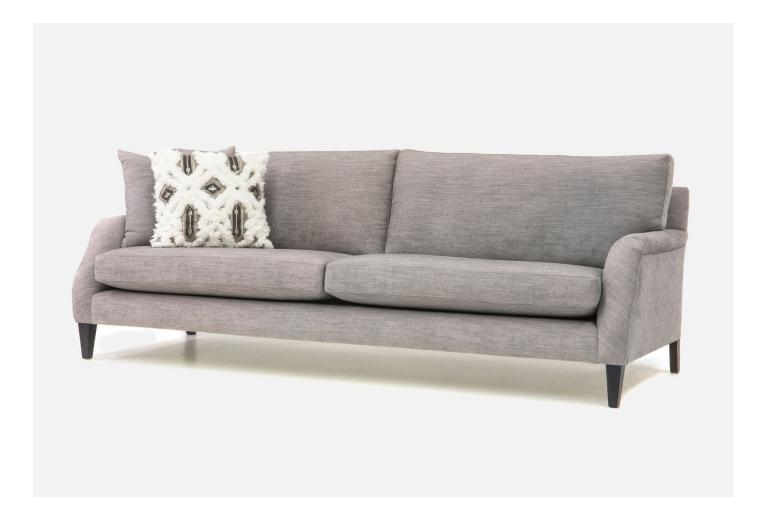

## Ameretto

## Furniture inspirations

65 Renver Rd, Clayton, VIC, 3168 info@furnitureinspirations.com.au (03) 9562 8355

The elegance of a classical design with a modern approach.

Construction: Solid hardwood frame with all joints glued and dowelled.

Cushions: Seat cushions in filled with premium foam. Back cushions are a combination of feather and fibre.

Chair

| 2 Seate | er |  |
|---------|----|--|

| 2 Seater                  |  |
|---------------------------|--|
| 1650(W) x 950(D) x 880(H) |  |