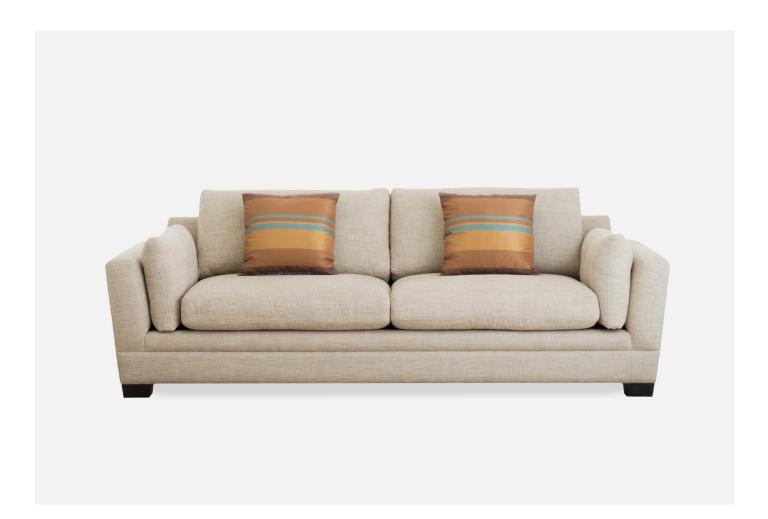

## Furniture inspirations

67 Renver Rd, Clayton, VIC, 3168 info@furnitureinspirations.com.au (03) 9562 8355

A classic design to suit every interior. Pure comfort.

Construction: Solid hardwood frame with all joints glued and dowelled.

Cushions: Back cushions are a combination of feather and fibre. Seat cushions are in filled with premium foam.

| Sn | ecifications |  |
|----|--------------|--|
| υp | ecincations  |  |

Chair

| 2 Seater               |      |
|------------------------|------|
| 1850(W) x 950(D) x 900 | )(H) |