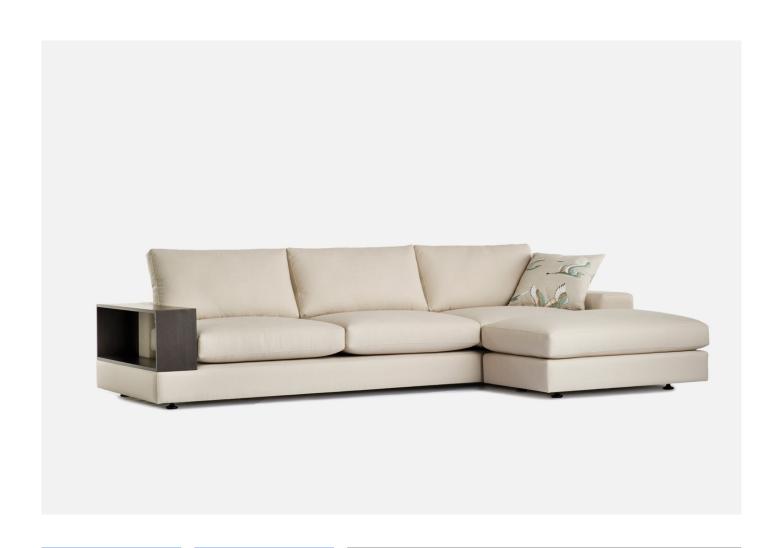

## Furniture inspirations

67 Renver Rd, Clayton, VIC, 3168 info@furnitureinspirations.com.au (03) 9562 8355

A contemporary sofa featuring details such as extra neck support and beautiful timber shelving. Construction: Solid hardwood frame with all joints glued and dowelled.

Cushions: Seat cushions in filled with premium foam. Back cushions are a combination of feather and fibre.